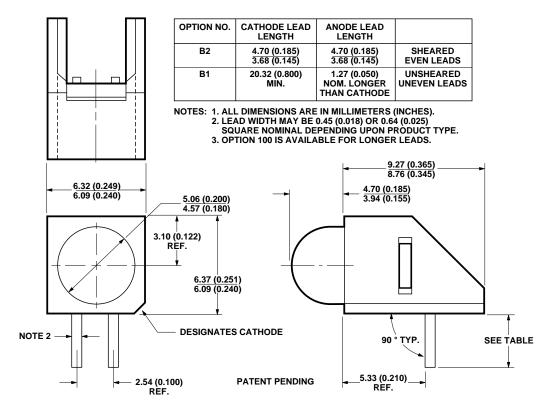

## Technical Data

HLMP-5029 Option B2 Option B1

## Description

The HLMP-5029 is a black plastic right angle housing which mates with Agilent high dome  $T-1^{3/4}$  lamps. The leads should be prebent 90° as shown prior to snapping into the right angle housing.

The housing material is high temperature nylon capable of withstanding temperatures up to  $+150^{\circ}$ C.

Agilent Technologies Innovating the HP Way

As an option, T-1<sup>3</sup>/4 lamps may be ordered pre-mounted into the HLMP-5029 housing with leads bent down 90° and sheared to length, see table. To order, select the lamp base, part number and affix the desired option code. For example, the HLMP-3300 HER lamp may be ordered premounted into the HLMP-5029 housing with leads shared to an even length. The part number for this option is: **HLMP-3300 Option B2**.