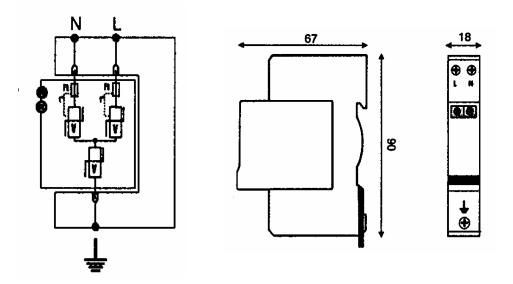

D.I.N - 240 Volt AC Protection Module

| This drawing is confidential and all rights are reserved. It shall<br>not be reproduced, copied, lent or disposed of directly or<br>indirectly, nor used for any other purpose than that for which it is<br>specifically furnished |
|------------------------------------------------------------------------------------------------------------------------------------------------------------------------------------------------------------------------------------|
|------------------------------------------------------------------------------------------------------------------------------------------------------------------------------------------------------------------------------------|