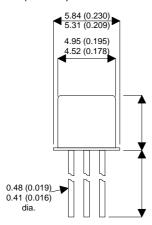

## 2N4269S

Dimensions in mm (inches).





## TO18 (TO206AA) PINOUTS

1 – Emitter

2 - Base

3 - Collector

## Bipolar NPN Device in a Hermetically sealed TO18 Metal Package.

**Bipolar NPN Device.** 

 $V_{CEO} = 140V$ 

 $I_{c} = 0.03A$ 

All Semelab hermetically sealed products can be processed in accordance with the requirements of BS, CECC and JAN, JANTX, JANTXV and JANS specifications

| Parameter                 | Test Conditions                              | Min. | Тур. | Max. | Units |
|---------------------------|----------------------------------------------|------|------|------|-------|
| V <sub>CEO</sub> *        |                                              |      |      | 140  | V     |
| I <sub>C(CONT)</sub>      |                                              |      |      | 0.03 | Α     |
| h <sub>FE</sub>