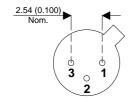

## 2N4269S

Dimensions in mm (inches).





## TO18 (TO206AA) PINOUTS

1 – Emitter

2 - Base

3 - Collector

## Bipolar NPN Device in a Hermetically sealed TO18 Metal Package.

**Bipolar NPN Device.** 

 $V_{CEO} = 140V$ 

 $I_{c} = 0.03A$ 

All Semelab hermetically sealed products can be processed in accordance with the requirements of BS, CECC and JAN, JANTX, JANTXV and JANS specifications

| Parameter                 | Test Conditions                              | Min. | Тур. | Max. | Units |
|---------------------------|----------------------------------------------|------|------|------|-------|
| V <sub>CEO</sub> *        |                                              |      |      | 140  | V     |
| I <sub>C(CONT)</sub>      |                                              |      |      | 0.03 | Α     |
| h <sub>FE</sub>