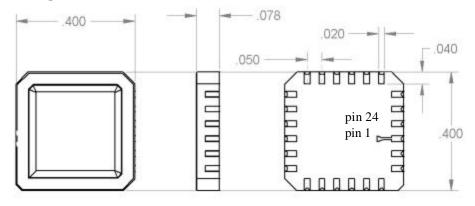

## **Package Outline**

Gate - 1 Gate rtn - 24

Cathode - 16 thru 22 Anode - 4 thru 11 NC - 2, 3, 12 thru 15

Tolerance +/- 2 mils, all units in inches